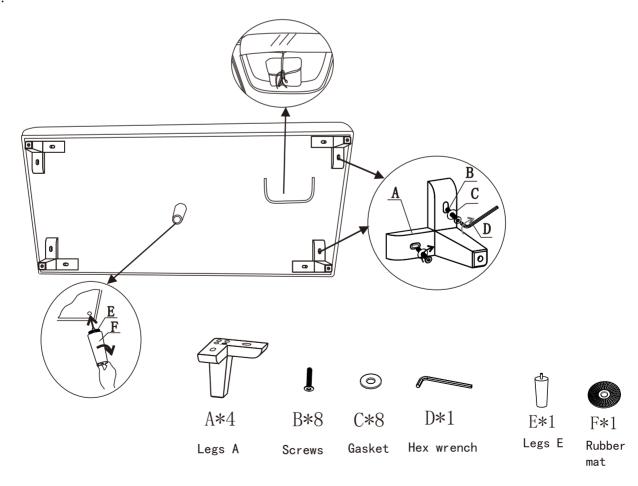

# Ari - KF. 2091

IMPORTANT: Please read these assembly instructions carefully before beginning assembly. Retain for future reference. CAUTION: This product is heavy. Assemble with the assistance of another adult. Do not assemble in the presence of children.

## To Assemble:

Legs are located inside the black dust cover at the bottom of each sofa piece. Unzip to remove the legs. Attach the corner legs to the corresponding pre-drilled holes using the provided hardware.