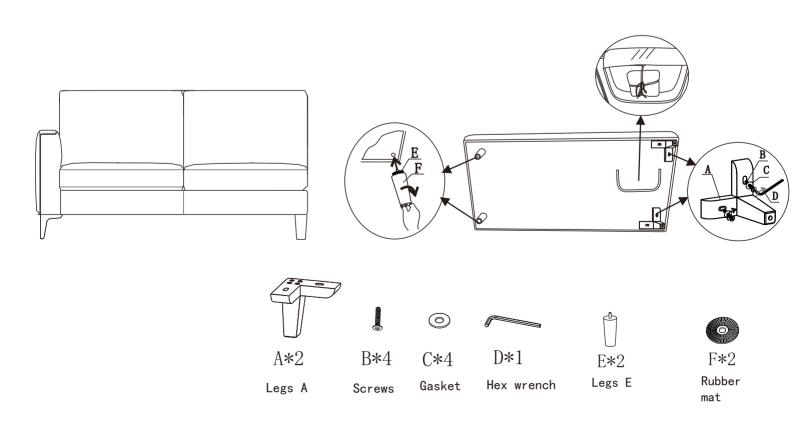

# Ari -KF.2091

IMPORTANT: Please read these assembly instructions carefully before beginning assembly. Retain for future reference. CAUTION: This product is heavy. Assemble with the assistance of another adult. Do not assemble in the presence of children.

## To Assemble:

Legs are located inside the black dust cover at the bottom of each sofa piece. Unzip to remove the legs. Attach the corner legs to the corresponding pre-drilled holes using the provided hardware.