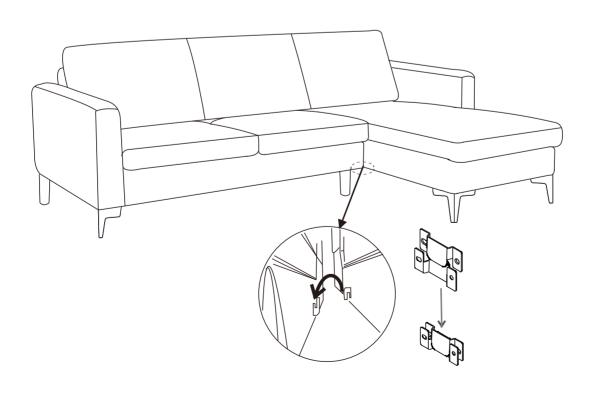

# Ari - KF. 2091

IMPORTANT: Please read these assembly instructions carefully before beginning assembly. Retain for future reference. CAUTION: This product is heavy. Assemble with the assistance of another adult. Do not assemble in the presence of children.

## To Assemble:

Legs are located inside the black dust cover at the bottom of each sofa piece. Unzip to remove the legs. Attach the corner legs to the corresponding pre-drilled holes using the provided hardware.