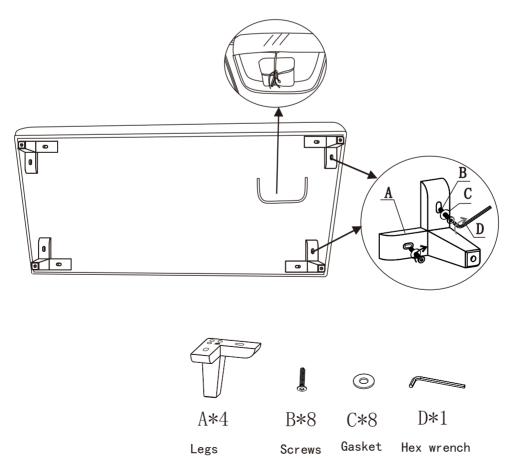

# Ari -KF.2091

IMPORTANT: Please read these assembly instructions carefully before beginning assembly. Retain for future reference. CAUTION: This product is heavy. Assemble with the assistance of another adult. Do not assemble in the presence of children.

## To Assemble:

Legs are located inside the black dust cover at the bottom of each sofa piece. Unzip to remove the legs. Attach the corner legs to the corresponding pre-drilled holes using the provided hardware.