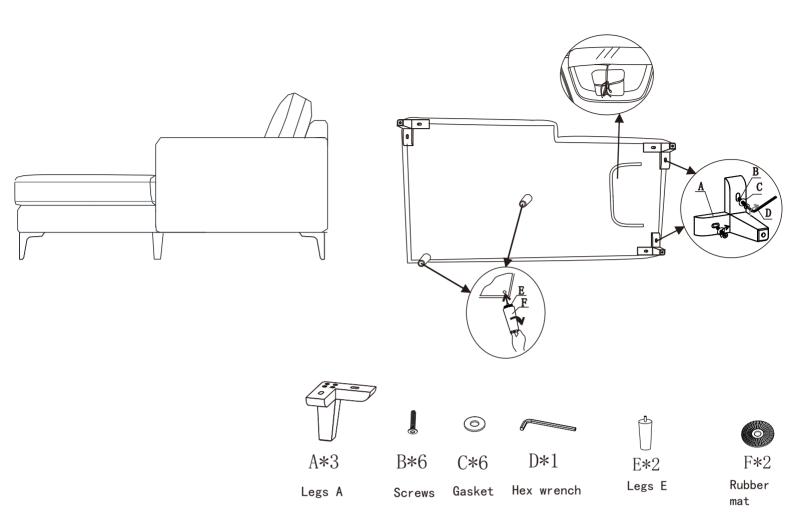

# Ari -KF.2091

IMPORTANT: Please read these assembly instructions carefully before beginning assembly. Retain for future reference. CAUTION: This product is heavy. Assemble with the assistance of another adult. Do not assemble in the presence of children.

## To Assemble:

Legs are located inside the black dust cover at the bottom of each sofa piece. Unzip to remove the legs. Attach the corner legs to the corresponding pre-drilled holes using the provided hardware.